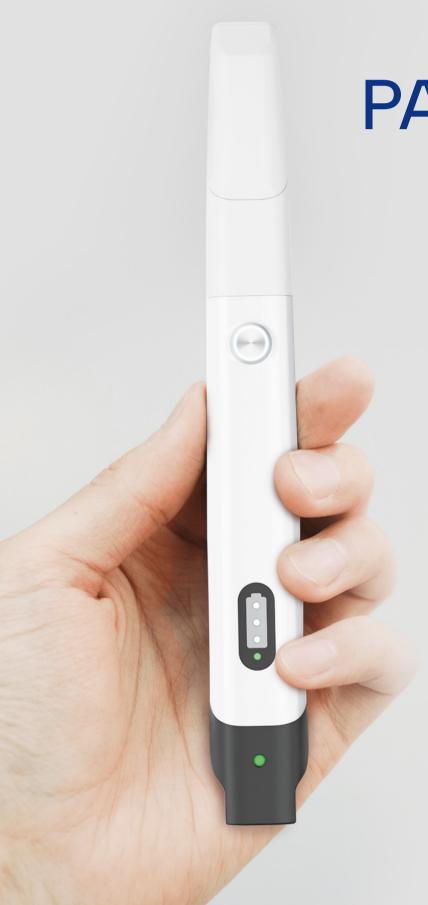

## **Easy**

178g ultra-light design, easy to handle, 24h stand-by, adapts to complex clinical scenarios.

#### ▶ Cable-free

Clinical operations become effortless.

#### ▶ 24h Standby

**3.5** hours of continuous scanning.

### **▶** High Precision

Effectively balances scanning speed and precision.

Only **178**g, easy to handle.