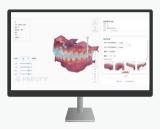

#### Al Diagnosis

Freqty Cloud enables Al-powered 3D dental diagnostic reports, enhancing efficiency and quality of doctor-patient communication.