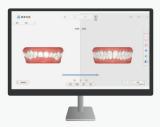

# **Fast**

18x16mm ultra-large scan field, 1-2 minute full-arch scanning, up to 24 fps scanning speed.

# Reliable

Precision within 5µm, accuracy within 7µm, restore the true intraoral appearance.