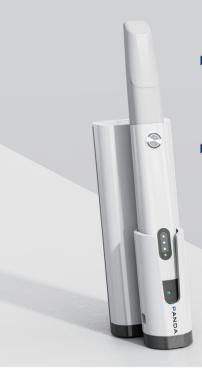

#### Panda Center

Panda Center integrates all apps in one place, provides efficient and intelligent workflow.

#### **PANDA** free

Dynamic Staring 3D Scanning

241 x 30 x 28mm

178g

6 tips (autoclavable)

83 x 19 x 14mm

18 x16mm

0~20 mm

STL, PLY, custom encrypted PTY format

Wireless, the base is connected with a USB 3.0 cable

<1 min

≤7 µm

≤5 µm

White LED+Laser

Supports Multi-language Switching

3.5h